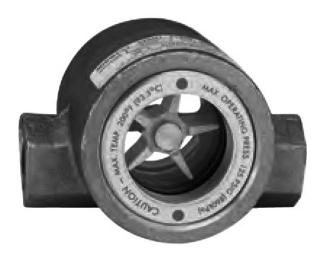

## Sight Flow Indicator

Sight flow indicators are used to provide positive visual indication of fuel oil flow from pump sets or return pumps. They are typically used on the outlet of a pump set or on the flow control manifold feeding oil to a generator day tank.

- Double windows for easy viewing of flow
- Highly visible impeller (ABS material)
- 1/4" to 2" sizes
- NPT connections
- Bronze Body

Model 300

Subject to Change without notice

V.1 13014.DS

Our Fuel Oil Pump Set products are only a part of our complete family of equipment that makes up a typical fuel oil system. Please contact us for your complete system needs.